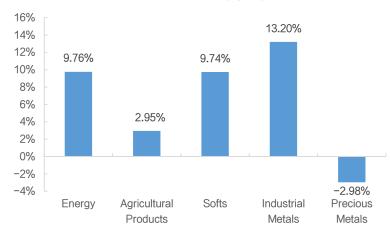

k**

|     | 1Y         |              |              |   | Since January 2009 |              |              |
|-----|------------|--------------|--------------|---|--------------------|--------------|--------------|
|     | Volatility | Sharpe Ratio | Max Drawdown |   | Volatility         | Sharpe Ratio | Max Drawdown |
| CCI | 13.16%     | 3.52         | -8.38%       | _ | 11.60%             | 0.59         | -48.33%      |

<sup>1</sup> Data Source: Caixin Insight, Gresham Investment Management LLC

<sup>2</sup> Data Source: Caixin Insight, Past performance is no guarantee of future results

<sup>3</sup> The Index returns are excess returns, without calculation of returns on collateral





### **Group Breakdown**



Energy
Agricultural Products
Softs
Industrial Metals

Precious Metals



#### Top 10 Constituents By Index Weight

| Name            | Group                 | Index Value (End of This Month) | Index Value (End of Last Month) | 1M Perf (%) | Index Weight (%) |
|-----------------|-----------------------|---------------------------------|---------------------------------|-------------|------------------|
| Crude Oil       | Energy                | 27.5174                         | 22.9722                         | 19.79%      | 10.39%           |
| Iron Ore        | Industrial Metals     | 23.1379                         | 19.9014                         | 16.26%      | 8.74%            |
| Steel Rebar     | Industrial Metals     | 22.3576                         | 20.3977                         | 9.61%       | 8.44%            |
| Thermal Coal    | Energy